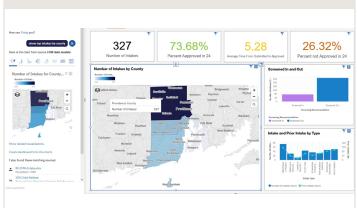

## Reporting and analytics for decision-makers

A collaborative way to inform and improve practices

- **ENHANCE** analytics with Al and natural language queries like "show me intakes by county"
- **SURFACE** data captured by caseworkers in a purpose-built human services data model
- **VIEW** mandatory Comprehensive Child Welfare Information Systems (CCWIS) reports and operational dashboards
- COLLABORATE on reports and set scheduled updates with key stakeholders

A consolidated view of all engagements with the family, tracking history and progression

Our purpose-built data model allows for flexibility and choice of analytics tools

Our mission is to make a difference for children and families.