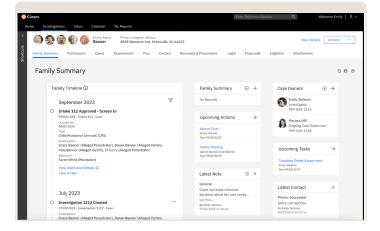

## Family view for caseworkers

Centralized family dynamics and case information

- SEE the big picture of family progression over time across interactions
- IDENTIFY which interventions have been successful and improved outcomes
- REDUCE risk of retraumatizing family and children by capturing data once, then surfacing summary and detailed data clearly
- **CONFIGURE** quickly, enabling your team to adapt as regulations and policies change

A consolidated view of all engagements with the family, tracking history and progression

Our purpose-built data model allows for flexibility and choice of analytics tools

Our mission is to make a difference for children and families.