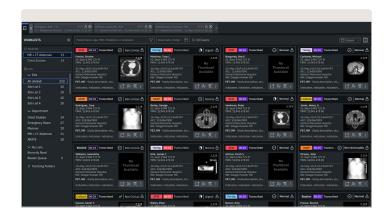

### How Merative<sup>™</sup> can help

Merge Workflow Orchestrator is a workflow solution that consolidates studies, patient data, and AI results all in one insightful modern interface to give physicians a head start in their reading activities. Built to support advanced hybrid environments, this cloud-native SaaS also helps IT leaders to optimize the flow of studies, safely linking data and tools that run on-premises and in the cloud to reading experts anywhere in the enterprise and beyond.

#### Streamlines reading workflows

See studies, relevant patient data, Al insights, and communications with your care team all in one modern reading interface that caters to radiologists as professionals as much as it does to them as connected modern individuals.

## Infuses AI results directly into the workspace

Build a broader understanding of the patient's case with insights from favorite Al applications displayed directly into the radiologist's workspace along with their processing status in real-time.

#### Drives the flow of data

Consolidate all reading work into a single worklist and balance the physicians' workload automatically with a comprehensive rule-based engine that takes many inputs including results from Al analyses. Among them, Merative provides to organizations a native non-clinical Al that analyzes reading workloads across the enterprise in order to add equity to the distribution of studies.