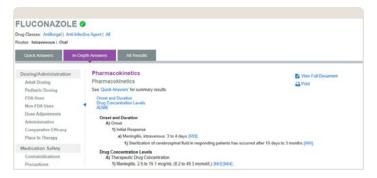

## Micromedex Updates and Enhancements

Al continues to evolve, with new mobile browser capabilities and multiple EHR Integration options, providing quick answers at your fingertips.

IV Compatibility has been enhanced, creating a user-friendly, single view of Drug and Solution compatibility.