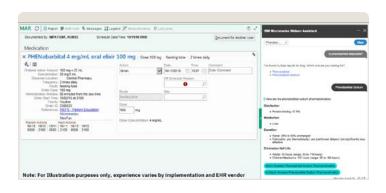

Integrated Delivery embeds the AI search function in any location within the EHR, allowing users to query information across many drugs in a single screen. This may help reduce calls to pharmacy, as caregivers will have access to quick answers to drug dosing, interactions, IV compatibility and more, without having to interrupt their workflows.

**InfoButton** provides context-specific links to Micromedex from within the EHR. This means that if a patient's record includes reference to a particular drug, an InfoButton link will take them to a Micromedex page with information about that drug.

We recommend that clients take advantage of both Integrated Delivery and InfoButton to maximize their Micromedex access and overall experience.

Al search from EHR sidebar, with launch to Micromedex in a new window